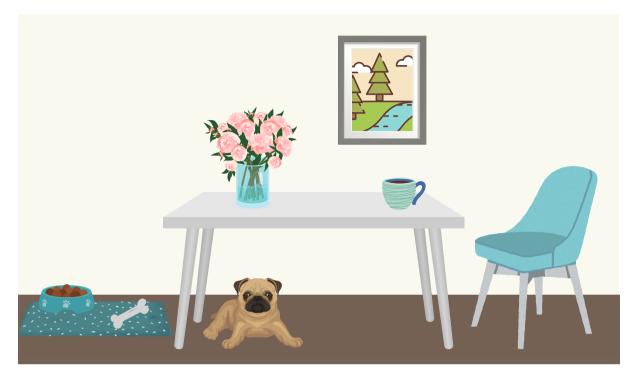

### Taandee Anima?

Where is it?

La bol diseu la taeb ashteew.

The cup is on the table.

Li shyaeñ disoor la taeb ayaaw.

The dog is under the table.

La sheez akotii la taeb ashteew.

The chair is beside the table.

Li portree aanleer la taeb ashteew.

The picture is above the table.

La taeb aanbaa li portree ashteew.

The table is below the picture.

Lii fleur didaañ li pot di fleur ashteewa.

The flowers are inside the vase.

La bol di shyaeñ araa li zoo ashteew.

The dog bowl is near the bone.

Li zoo aañter li shyaeñ pi la bol di shyaeñ ashteew.

The bone is between the dog and the dog bowl.